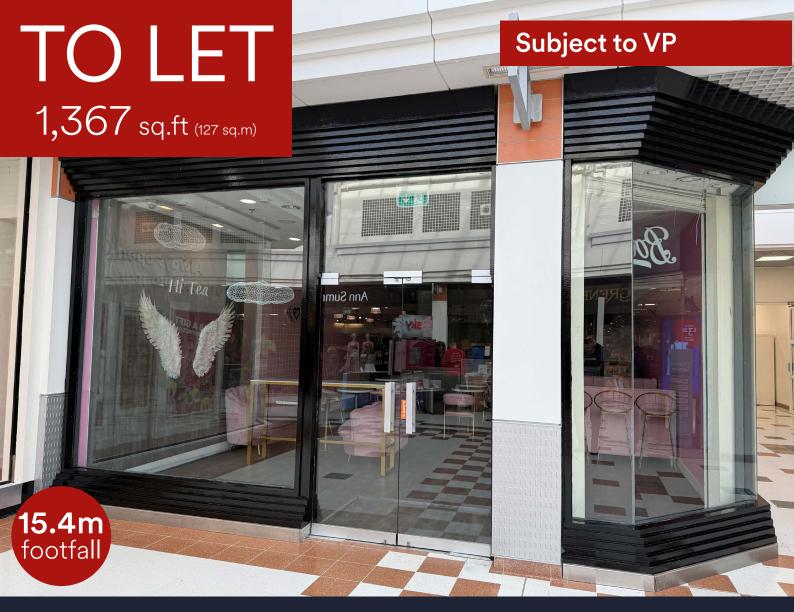

# Phase 1 Unit 86, The Centre, Livingston, EH54 6HR

- Ground Floor retail unit
- Close proximity to ASDA
- Other nearby retailers include Greggs, Iceland, H Samuel, Primark and Poundland

| Areas (approx. NIA) | Sq.ft | Sq.m |
|---------------------|-------|------|
| Ground Floor        | 1,367 | 127  |
| TOTAL               | 1,367 | 127  |