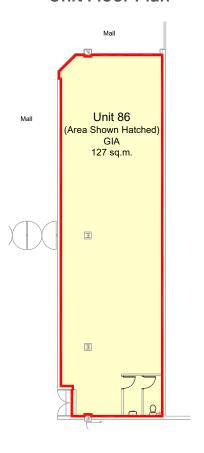

| 1,367 | 127  |

# **Description**

The Centre Livingston offers 7,200 car parking spaces. With key fashion anchors including Flannels, River Island, Primark, JD, M&S, H&M and Schuh, The Centre is the natural choice for the fashion-conscious shopper. This offer is bolstered by other popular retailers such as Boots, Superdrug and F&B outlets including Five Guys, Wagamama, Nando's, Subway and Greggs. It benefits from circa 1,166,666 visitors a month.

### Location

Approximately 14 miles west of Edinburgh and 35 miles east of Glasgow. Livingston has key transport links to both cities by way of a central bus terminal, two train stations and connections to Scotland's central road network.





# Phase 1 Site Map

# CARD FACTORY WC BECHNIAN SECOTIAN SECOTIAN

### **Unit Floor Plan**



### Rent

£45,000 per annum.

### Rates

Rateable Value £40,200. Rates Payable £20,020. Interested parties are advised to contact the local authority to confirm their liabilities and any transitional relief.

# Services

Electricity, water and drainage are connected to the property.

### Service Charge & Insurance

This unit participates in a service charge £17,044 plus VAT per annum. Insurance £501 plus VAT per annum. The Landlord will insure the premises the premiums to be recovered from the tenant.

### **Energy Performance**

Further information available upon request.

### **Planning**

It is the ingoing tenant's responsibility to verify that their intended use is acceptable to the Local Planning Authority.

# **Legal Costs**

Each party is responsible for their own legal costs in c